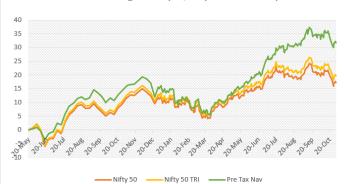

Fund Manager

Mr Sanjay Parekh

Net Assets [Pre Tax]: INR 1841 Mn.

Fund Benchmark Nifty 50 TRI Index

Pre Tax NAV(31/10/23): 13.17

#### **Fund Performance**

Fund Performance against Nifty 50/ Nifty 50 TRI since Inception

|                                                              | Portfolio (Pre |              |          |  |  |
|--------------------------------------------------------------|----------------|--------------|----------|--|--|
|                                                              | tax NAV) *     | Nifty 50 TRI | Nifty 50 |  |  |
| As on Inception 20/05/22                                     | 10             | 23426        | 16266    |  |  |
| As on 31/10/2023                                             | 13.17          | 28017        | 19080    |  |  |
| Returns % (Since Inception)                                  | 31.69%         | 19.60%       | 17.30%   |  |  |
| Returns % (1 Year)                                           | 14.06%         | 7.01%        | 5.93%    |  |  |
| *Since Incention Outperformance of 12 09% (7.76% Appualised) |                |              |          |  |  |